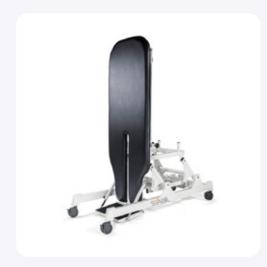

## STABIL TILT TREATMENT TABLE

The STABIL® name, synonymous with strength and quality is becoming the new standard for treatment tables worldwide.

Stabil Treatment Tables are designed to be the most sturdy treatment tables in the world. Featuring electric height & tilt operation and hardwearing anti-microbial vinyl. Safe working load 160kg.

## FEATURES

1 - Section Upholstery Luxury 50mm Foam Retractable Wheels Electric Hand Controller or Hydraulic Foot Pump Retractable Padded Side Railings Safe Working Load: 225KG

|                                                      |       | ACUATOR |       |      |     | MAX<br>WEIGHT | STRACTURAL<br>WARRANTY |
|------------------------------------------------------|-------|---------|-------|------|-----|---------------|------------------------|
| STABIL TILT TABLE / WHITE<br>FRAME / BLUE UPHOLSTERY | 1030U | 2 MOTOR | 195cm | 70cm | 5cm | 225kg         | 10 YEARS               |