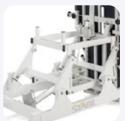

## FEATURES

1 - Section Upholstery Luxury 50mm Foam Retractable Wheels Electric Hand Controller or Hydraulic Foot Pump Retractable Padded Side Railings Safe Working Load: 225KG

|                                                      |       | ACUATOR |       |      |     | MAX<br>WEIGHT | STRACTURAL<br>WARRANTY |
|------------------------------------------------------|-------|---------|-------|------|-----|---------------|------------------------|
| STABIL TILT TABLE / WHITE<br>FRAME / BLUE UPHOLSTERY | 1030U | 2 MOTOR | 195cm | 70cm | 5cm | 225kg         | 10 YEARS               |