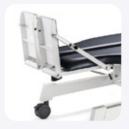

## FEATURES

1 - Section Upholstery Luxury 50mm Foam Retractable Wheels Electric Hand Controller or Hydraulic Foot Pump Retractable Padded Side Railings Safe Working Load: 225KG

|                                                      |       | ACUATOR |       |      |     | MAX<br>WEIGHT | STRACTURAL<br>WARRANTY |
|------------------------------------------------------|-------|---------|-------|------|-----|---------------|------------------------|
| STABIL TILT TABLE / WHITE<br>FRAME / BLUE UPHOLSTERY | 1030U | 2 MOTOR | 195cm | 70cm | 5cm | 225kg         | 10 YEARS               |