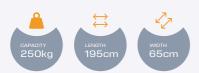

### FEATURES

Shorter Head-end Ideal for Upper Back Therapy Luxury 50mm Foam Retractable Wheels Electric Hand Controller or Hydraulic Foot Pump Retractable Padded Side Railings Safe Working Load: 250KG

|                                                            |            | ACUATOR  | LENGTH | WIDTH | HEIGHT          | MAX<br>WEIGHT | STRACTURAL<br>WARRANTY |
|------------------------------------------------------------|------------|----------|--------|-------|-----------------|---------------|------------------------|
| SHORTHEAD 3-SECTION<br>/ BLACK FRAME / BLACK<br>UPHOLSTERY | 1004U-65BB | ELECTRIC | 195cm  | 65cm  | 43cm to<br>97cm | 250kg         | 10 YEARS               |