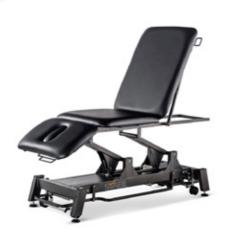

# PRO SHORTHEAD 3-SECTION TREATMENT TABLE

## ABOUT

The STABIL® name, synonymous with strength and quality is becoming the new standard for treatment tables worldwide.

The PRO series features angled legs and 4-point lift to provide ultimate stability while a closed base system and covered hinges improve hygiene. Ideal for busy therapy clinics where aesthetic appeal is key.

### FEATURES

Shorter Head-end Ideal for Upper Back Therapy Luxury 50mm Foam Retractable Wheels Electric Hand Controller or Hydraulic Foot Pump Retractable Padded Side Railings Safe Working Load: 250KG

|                                                            |            | ACUATOR  | LENGTH | WIDTH | HEIGHT          | MAX<br>WEIGHT | STRACTURAL<br>WARRANTY |
|------------------------------------------------------------|------------|----------|--------|-------|-----------------|---------------|------------------------|
| SHORTHEAD 3-SECTION<br>/ BLACK FRAME / BLACK<br>UPHOLSTERY | 1004U-65BB | ELECTRIC | 195cm  | 65cm  | 43cm to<br>97cm | 250kg         | 10 YEARS               |