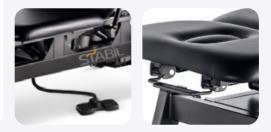

### FEATURES

Shorter Head-end Ideal for Upper Back Therapy Luxury 50mm Foam Retractable Wheels Electric Hand Controller or Hydraulic Foot Pump Retractable Padded Side Railings Safe Working Load: 250KG

|                                                            |            | ACUATOR  | LENGTH | WIDTH | HEIGHT          | MAX<br>WEIGHT | STRACTURAL<br>WARRANTY |
|------------------------------------------------------------|------------|----------|--------|-------|-----------------|---------------|------------------------|
| SHORTHEAD 3-SECTION<br>/ BLACK FRAME / BLACK<br>UPHOLSTERY | 1004U-65BB | ELECTRIC | 195cm  | 65cm  | 43cm to<br>97cm | 250kg         | 10 YEARS               |