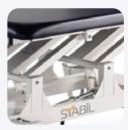

## PRO BOBATH NEUROLOGICAL 2-SECTION TREATMENT TABLE

The STABIL® name, synonymous with strength and quality is becoming the new standard for treatment tables worldwide.

The PRO series features angled legs and 4-point lift to provide ultimate stability while a closed base system and covered hinges improve hygiene. Ideal for busy therapy clinics where aesthetic appeal is key.

## **FEATURES**

2-Section Upholstery
Luxury 50mm Foam
Retractable Wheels
Electric Hand Controller or Hydraulic Foot Pump
Retractable Padded Side Railings
Safe Working Load: 325KG

| PRODUCT                                                                                     |          | ACUATOR |       |       |                 | MAX<br>WEIGHT | STRACTURAL<br>WARRANTY |
|---------------------------------------------------------------------------------------------|----------|---------|-------|-------|-----------------|---------------|------------------------|
| BOBATH NEUROLOGICAL<br>2-SECTION TREATMENT TABLE<br>1.2M / WHITE FRAME / NAVY<br>UPHOLSTERY | 1020U-WN | 2 MOTOR | 195cm | 102cm | 43cm to<br>94cm | 325kg         | 10 YEARS               |