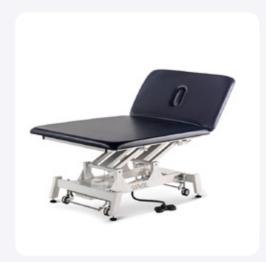

## PRO BOBATH NEUROLOGICAL 2-SECTION TREATMENT TABLE

The STABIL® name, synonymous with strength and quality is becoming the new standard for treatment tables worldwide.

The PRO series features angled legs and 4-point lift to provide ultimate stability while a closed base system and covered hinges improve hygiene. Ideal for busy therapy clinics where aesthetic appeal is key.

## **FEATURES**

2-Section Upholstery
Luxury 50mm Foam
Retractable Wheels
Electric Hand Controller or Hydraulic Foot Pump
Retractable Padded Side Railings
Safe Working Load: 325KG

| PRODUCT                                                                                     |          | ACUATOR |       |       |                 | MAX<br>WEIGHT | STRACTURAL<br>WARRANTY |
|---------------------------------------------------------------------------------------------|----------|---------|-------|-------|-----------------|---------------|------------------------|
| BOBATH NEUROLOGICAL<br>2-SECTION TREATMENT TABLE<br>1.2M / WHITE FRAME / NAVY<br>UPHOLSTERY | 1020U-WN | 2 MOTOR | 195cm | 102cm | 43cm to<br>94cm | 325kg         | 10 YEARS               |