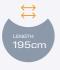

#### **FEATURES**

3-Section Upholstery
Luxury 50mm Foam
Retractable Wheels
Electric Hand Controller
Retractable Padded Side Railings
Safe Working Load: 350KG

| PRODUCT                                                            |            | ACUATOR |       |      |                 | MAX<br>WEIGHT | STRACTURAL<br>WARRANTY |
|--------------------------------------------------------------------|------------|---------|-------|------|-----------------|---------------|------------------------|
| BARIATRIC 3 -<br>SECTION TABLE / WHITE<br>FRAME / BLACK UPHOLSTERY | 1010U-75-E | 3 МОТОВ | 195cm | 75cm | 45cm to<br>94cm | 350kg         | 10 YEARS               |