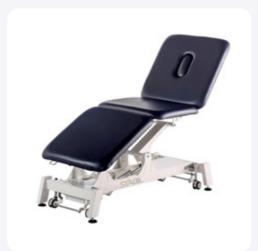

### PRO BARIATRIC 3-SECTION TREATMENT TABLE

#### **ABOUT**

The STABIL® name, synonymous with strength and quality is becoming the new standard for treatment tables worldwide.

The PRO series features angled legs and 4-point lift to provide ultimate stability while a closed base system and covered hinges improve hygiene. Ideal for busy therapy clinics where aesthetic appeal is key. Featuring electric height elevation, motorised back rest, anti microbial contoured upholstery and 50mm high density flame-retardant foam.

#### **FEATURES**

3-Section Upholstery
Luxury 50mm Foam
Retractable Wheels
Electric Hand Controller
Retractable Padded Side Railings
Safe Working Load: 350KG

| PRODUCT                                                            |            | ACUATOR |       |      |                 | MAX<br>WEIGHT | STRACTURAL<br>WARRANTY |
|--------------------------------------------------------------------|------------|---------|-------|------|-----------------|---------------|------------------------|
| BARIATRIC 3 -<br>SECTION TABLE / WHITE<br>FRAME / BLACK UPHOLSTERY | 1010U-75-E | 3 МОТОВ | 195cm | 75cm | 45cm to<br>94cm | 350kg         | 10 YEARS               |