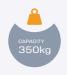

#### **FEATURES**

3-Section Upholstery
Luxury 50mm Foam
Retractable Wheels
Electric Hand Controller
Retractable Padded Side Railings
Safe Working Load: 350KG

| PRODUCT                                                            |            | ACUATOR |       |      |                 | MAX<br>WEIGHT | STRACTURAL<br>WARRANTY |
|--------------------------------------------------------------------|------------|---------|-------|------|-----------------|---------------|------------------------|
| BARIATRIC 3 -<br>SECTION TABLE / WHITE<br>FRAME / BLACK UPHOLSTERY | 1010U-75-E | 3 МОТОВ | 195cm | 75cm | 45cm to<br>94cm | 350kg         | 10 YEARS               |