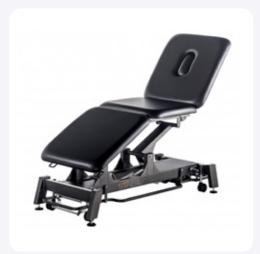

### PRO 3-SECTION TREATMENT TABLE

#### **ABOUT**

The STABIL® name, synonymous with strength and quality is becoming the new standard for treatment tables worldwide.

The PRO series features angled legs and 4-point lift to provide ultimate stability while a closed base system and covered hinges improve hygiene. Ideal for busy therapy clinics where aesthetic appeal is key.

#### **FEATURES**

3-Section Upholstery
Luxury 50mm Foam
Retractable Wheels
Electric Hand Controller or Hydraulic Foot Pump
Retractable Padded Side Railings
Safe Working Load: 250KG

|                                                                |                 | ACUATOR  |       |      |                 | MAX<br>WEIGHT | STRACTURAL<br>WARRANTY |
|----------------------------------------------------------------|-----------------|----------|-------|------|-----------------|---------------|------------------------|
| 3-SECTION TREATMENT<br>TABLE - BLACK - 360 DEGREE<br>OPERATION | 1003U-65 BB-ARB | ELECTRIC | 195cm | 65cm | 43cm to<br>97cm | 250kg         | 10 YEARS               |
| 3-SECTION / BLACK<br>FRAME / BLACK UPHOLSTERY                  | 1003U-65BB      | ELECTRIC | 195cm | 65cm | 43cm to<br>97cm | 250kg         | 10 YEARS               |